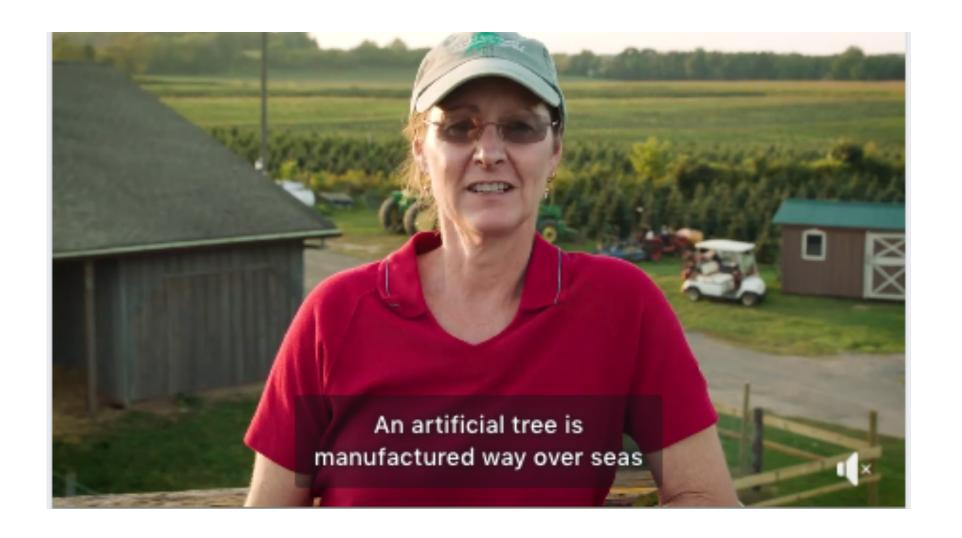

#### POST COPY

Artificial trees are manufactured. Real trees are farm grown. Which do you think are better for the environment? #ItsChristmasKeepItReal <a href="https://www.youtube.com/watch?v=siirnczch1q">HTTPS://www.youtube.com/watch?v=siirnczch1q</a>

#### **VIDEO LINK:**

HTTPS://WWW.YOUTUBE.COM/WATCH?V=SIIRNCZCH1Q

VIDEO & LINK FOR FACEBOOK POSTS ONLY

FEEL FREE TO USE COPY AND YOUR OWN PHOTO ON INSTAGRAM