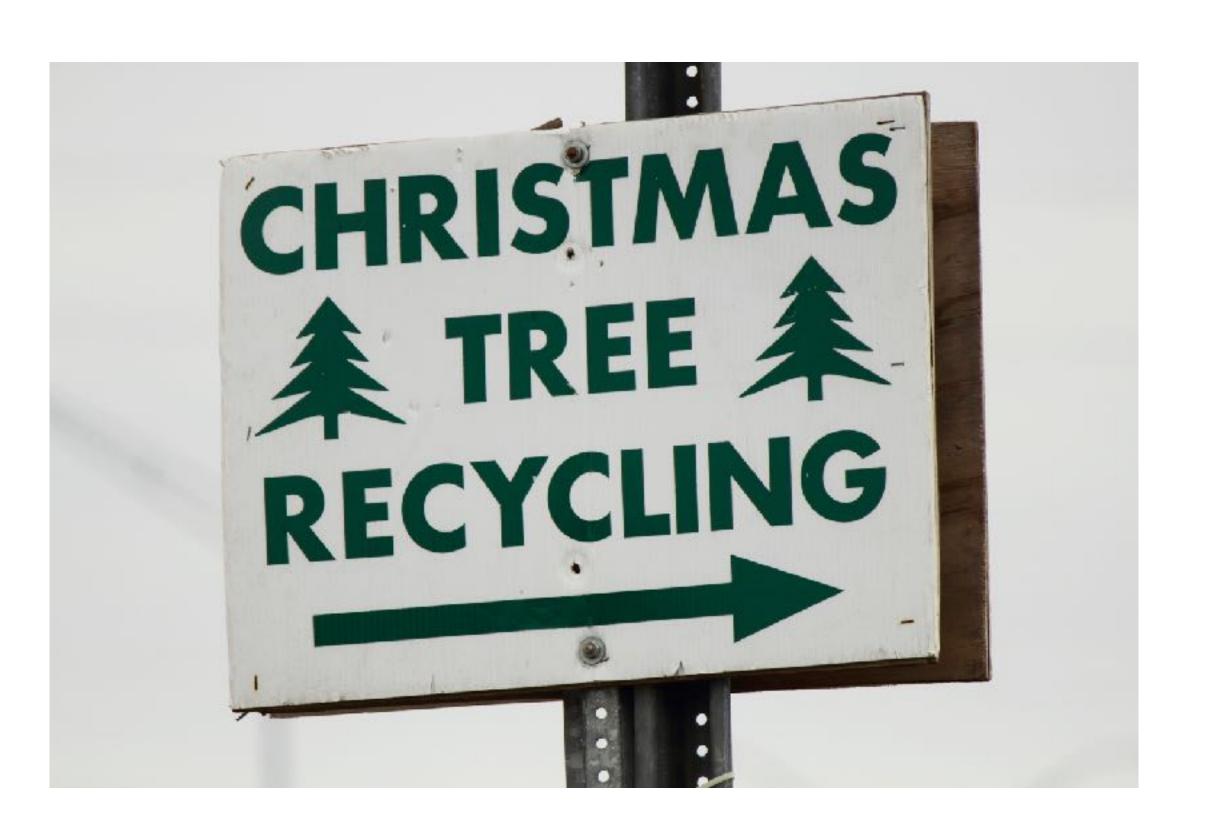

#### POST COPY

Monitor the tree for freshness regularly. After Christmas or if the tree is very dry, remove it from your house and take advantage of a recycling program near you!

PRO TIP: Most municipalities handle this for you. Check with them if you're unsure of the details. https://itschristmaskeepitreal.com/tree-care-tips/