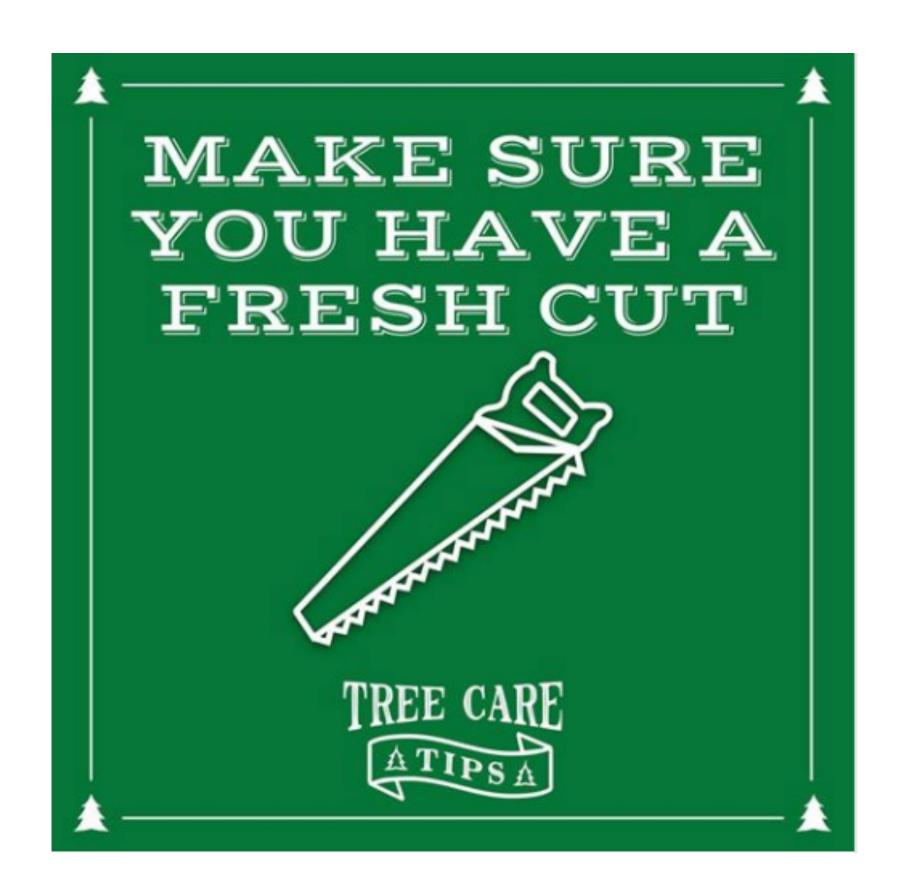

#### POST COPY

For a tree to absorb water, it must have a fresh cut. Remove 1/2" from the base of the trunk before you display your tree in your home.

PRO TIP: All retail outlets should provide the fresh cut for you. Just ask! #ItsChristmasKeepItReal https://itschristmaskeepitreal.com/tree-care-tips/